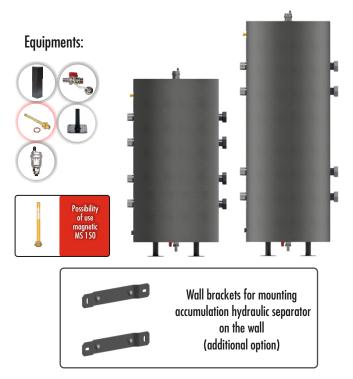

#### Comfort Controls Two-zone accumulation hydraulic separator DUO-ZONER

 $\mathbf{D}$   $\mathbf{\Pi}$ 

The two-zone accumulation hydraulic separator **DUO-ZONER** is made of steel. It work as a tank, hydraulic separator and zone manifold for two heating circuits. Its task is to facilitate the operation of the heat pump in order to meet the heat demand with optimal modulation and to cover the peak loads with the support of an auxiliary heat source. Appropriate placement of connections and a partition ensures proper liquid stratification and maintaining an appropriate difference between the two temperature levels. The diameter and spacing of the connections allow for direct connection of DN 25 pump groups in any configuration, giving the possibility to operate up to 2 heating circuits. They are available in two versions, a capacity of 45 L and 70 L, and each of them has the option of connecting 2 heat sources. An additional sleeve allows the use of a magnetic insert MS 150 - DN 15. The product includes insulation, automatic air vent, immersion sleeve for the temperature sensor, drain valve and mounting feet.

| Туре                                                   | Capacity<br>[l] | Catalog number |
|--------------------------------------------------------|-----------------|----------------|
| Two-zone accumulation hydraulic separator DUO-ZONER 45 | 45              | 606790         |
| Two-zone accumulation hydraulic separator DUO-ZONER 70 | 70              | 606791         |
| Wall brackets for mounting on the wall                 |                 | 606799         |
| Magnetic cartridge MS 150 - DN 15                      |                 | 607250         |

Possibility to connect groups pumps on either side by turning by 180 °

The system is designed to to enable assembly pump groups on the wall