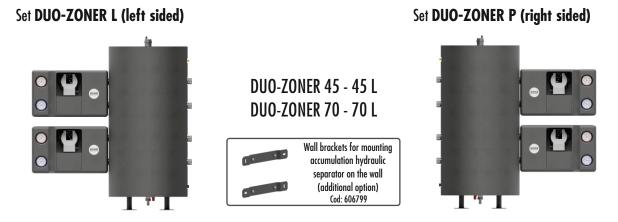

Possibility to connect groups pumps on either side by turning by 180 °

The system is designed to to enable assembly pump groups on the wall

### 🕨 www.womix.pl

Dimensional diagram two-zone accumulation hydraulic separator **DUO-ZONER** 

Connection diagram two-zone accumulation hydraulic separator DUO-ZONER

www.womix.pl

DUO-ZONER sets for two heating circuits with left and right connection

Pump groups mounted on the left side of the two-zone accumulation hydraulic separator. Power supply to the pump groups on the right. Connection of heat sources on the right side of the two-zone accumulation hydraulic separator. Pump groups mounted on the right side of the two-zone accumulation hydraulic separator. Supply of the pump groups on the left side. Connection of heat sources on the left side of the two-zone accumulation hydraulic separator. When ordering this type of set, the pump groups will be factory-delivered with the flow on the left side.