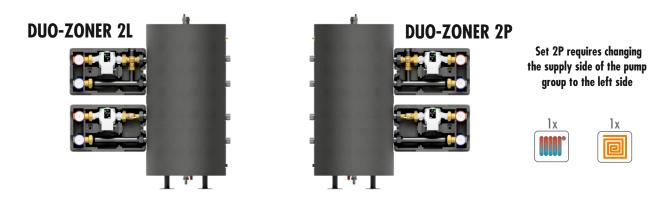

Set 1P requires changing the supply side of the pump group to the left side

DUO-ZONER 2 set - a set of 2 heating circuits, including one with a thermostatic mixing valve

Set contains:

- 1. Two-zone accumulation hydraulic separator DUO-ZONER 45 (Cod.:606890) or DUO-ZONER 70 (Cod.:606891),
- 2. Pump group SA 125 DN 25:
- without pump (Cod.:606051),
- with pump Wilo Yonos Para 25/6 (Cod.:616054)
- with pump Grundfos UPM3S AUTO 25-60 (Cod.:616056)
- with pump DAB Evosta2 (Cod.:616057)
- 3. Pump group SMTC1 125 DN 25:
- without pump (Cod.:606071),
- with pump Wilo Yonos Para 25/6 (Cod.:616074)
- with pump Grundfos UPM3S AUTO 25-60 (Cod.:616076)
- with pump DAB Evosta2 (Cod.:616077)
- 4. Check valve (Cod.:606031),

Pump groups mounted on the left side of the two-zone accumulation hydraulic separator. Power supply to the pump groups on the right. Connection of heat sources on the right side of the two-zone accumulation hydraulic separator. Pump groups mounted on the right side of the two-zone accumulation hydraulic separator. Supply of the pump groups on the left side. Connection of heat sources on the left side of the two-zone accumulation hydraulic separator. When ordering this type of set, the pump groups will be factory-delivered with the flow on the left side.