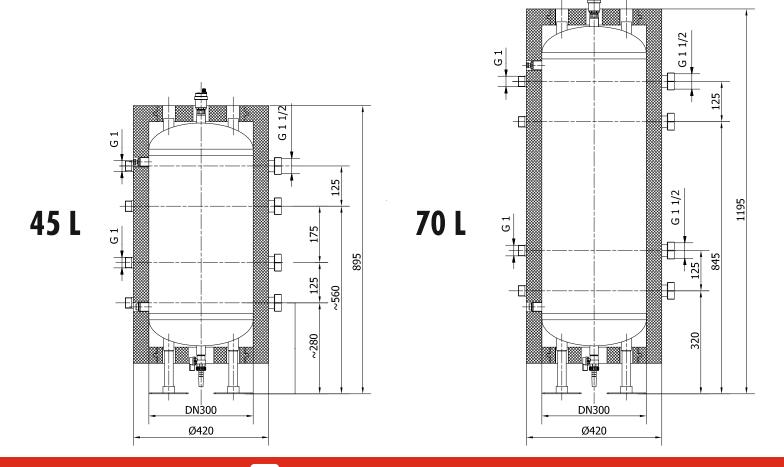

#### Technical data:

| Total capacity:           | 45L or 70L (depending on the model) |
|---------------------------|-------------------------------------|
| Insulation:               | EPP black 60 g / l                  |
| Pressure:                 | 6 bar                               |
| Maximum temperature:      | 95°C                                |
| Connection diameter:      |                                     |
| heat source side:         | 1 ″M                                |
| heating circuits side:    | 1 1/2 "nut                          |
| Spacing of connections:   |                                     |
| side of heating circuits: | 125mm                               |

### 🕨 www.womix.pl

Dimensional diagram two-zone accumulation hydraulic separator **DUO-ZONER** 

Connection diagram two-zone accumulation hydraulic separator DUO-ZONER

www.womix.pl

DUO-ZONER sets for two heating circuits with left and right connection

## Set dimensions diagram **DUO-ZONER**