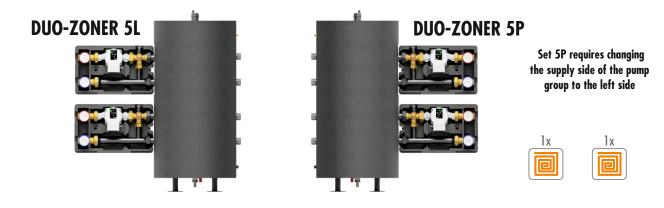

DUO-ZONER 5 set - set of 2 heating circuits with thermostatic mixing valves

Set contains:

- 1. Two-zone accumulation hydraulic separator DUO-ZONER 45 (Cod.:606890) or DUO-ZONER 70 (Cod.:606891),
- 2. Two pump group SMTC1 125 DN 25:
- without pump (Cod.:606071),
- with pump Wilo Yonos Para 25/6 (Cod.:616074)
- with pump Grundfos UPM3S AUTO 25-60 (Cod.:616076)
- with pump DAB Evosta2 (Cod.:616077)
- 3. Two check valves (Cod.:606031).

Set 1P requires changing the supply side of the pump group to the left side

DUO-ZONER 2 set - a set of 2 heating circuits, including one with a thermostatic mixing valve

Set contains:

- 1. Two-zone accumulation hydraulic separator DUO-ZONER 45 (Cod.:606890) or DUO-ZONER 70 (Cod.:606891),
- 2. Pump group SA 125 DN 25:
- without pump (Cod.:606051),
- with pump Wilo Yonos Para 25/6 (Cod.:616054)
- with pump Grundfos UPM3S AUTO 25-60 (Cod.:616056)
- with pump DAB Evosta2 (Cod.:616057)
- 3. Pump group SMTC1 125 DN 25:
- without pump (Cod.:606071),
- with pump Wilo Yonos Para 25/6 (Cod.:616074)
- with pump Grundfos UPM3S AUTO 25-60 (Cod.:616076)
- with pump DAB Evosta2 (Cod.:616077)
- 4. Check valve (Cod.:606031),