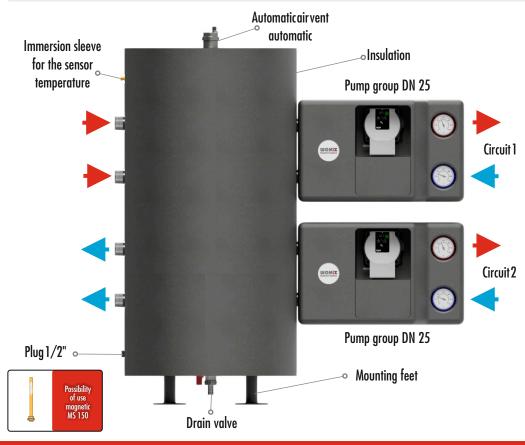

#### Comfort Controls Two-zone accumulation hydraulic separator DUO-ZONER

 $\mathbf{D}$   $\mathbf{\Pi}$ 

The two-zone accumulation hydraulic separator **DUO-ZONER** is made of steel. It work as a tank, hydraulic separator and zone manifold for two heating circuits. Its task is to facilitate the operation of the heat pump in order to meet the heat demand with optimal modulation and to cover the peak loads with the support of an auxiliary heat source. Appropriate placement of connections and a partition ensures proper liquid stratification and maintaining an appropriate difference between the two temperature levels. The diameter and spacing of the connections allow for direct connection of DN 25 pump groups in any configuration, giving the possibility to operate up to 2 heating circuits. They are available in two versions, a capacity of 45 L and 70 L, and each of them has the option of connecting 2 heat sources. An additional sleeve allows the use of a magnetic insert MS 150 - DN 15. The product includes insulation, automatic air vent, immersion sleeve for the temperature sensor, drain valve and mounting feet.

#### Technical data:

| Total capacity:           | 45L or 70L (depending on the model) |
|---------------------------|-------------------------------------|
| Insulation:               | EPP black 60 g / l                  |
| Pressure:                 | 6 bar                               |
| Maximum temperature:      | 95°C                                |
| Connection diameter:      |                                     |
| heat source side:         | 1 ″M                                |
| heating circuits side:    | 1 1/2 "nut                          |
| Spacing of connections:   |                                     |
| side of heating circuits: | 125mm                               |