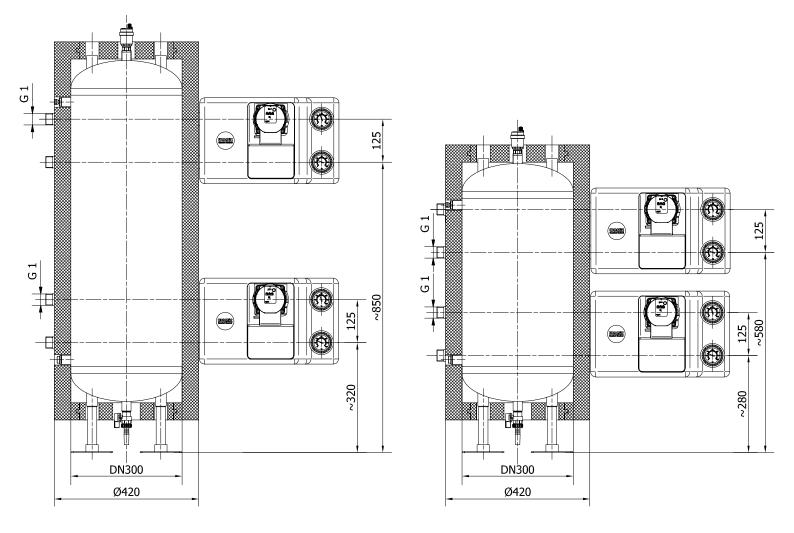

#### Technical data:

| Total capacity:           | 45L or 70L (depending on the model) |
|---------------------------|-------------------------------------|
| Insulation:               | EPP black 60 g / l                  |
| Pressure:                 | 6 bar                               |
| Maximum temperature:      | 95°C                                |
| Connection diameter:      |                                     |
| heat source side:         | 1 ″M                                |
| heating circuits side:    | 1 1/2 "nut                          |
| Spacing of connections:   |                                     |
| side of heating circuits: | 125mm                               |

### 🕨 www.womix.pl

Dimensional diagram two-zone accumulation hydraulic separator **DUO-ZONER** 

Connection diagram two-zone accumulation hydraulic separator DUO-ZONER

www.womix.pl

DUO-ZONER sets for two heating circuits with left and right connection

## Set dimensions diagram **DUO-ZONER**