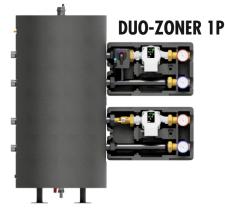

DUO-ZONER 1 set - a set of 2 heating circuits, including one with a rotary mixing valve and an electric actuator

Set contains:

1. Two-zone accumulation hydraulic separator DUO-ZONER 45 (Cod.:606890) or DUO-ZONER 70 (Cod.:606891),

www.womix.pl

- 2. Pump group **SA 125 DN 25:**
- without pump (Cod.:606051),
- with pump Wilo Yonos Para 25/6 (Cod.:616054)
- with pump Grundfos UPM3S AUTO 25-60 (Cod.:616056)
- with pump DAB Evosta2 (Cod.:616057)
- 3. Pump group SMT 125 DN 25:
- without pump (Cod.:606081),
- with pump Wilo Yonos Para 25/6 (Cod.:616084)
- with pump Grundfos UPM3S AUTO 25-60 (Cod.:616086)
- with pump DAB Evosta2 (Cod.:616087)
- 4. Check valve (Cod.:606031),
- 5. Actuator MP 10 230 / 140 with adapter nr A 101(Cod.:401011).

Set 1P requires changing the supply side of the pump group to the left side

DUO-ZONER 2 set - a set of 2 heating circuits, including one with a thermostatic mixing valve

Set contains:

- 1. Two-zone accumulation hydraulic separator DUO-ZONER 45 (Cod.:606890) or DUO-ZONER 70 (Cod.:606891),
- 2. Pump group SA 125 DN 25:
- without pump (Cod.:606051),
- with pump Wilo Yonos Para 25/6 (Cod.:616054)
- with pump Grundfos UPM3S AUTO 25-60 (Cod.:616056)
- with pump DAB Evosta2 (Cod.:616057)
- 3. Pump group SMTC1 125 DN 25:
- without pump (Cod.:606071),
- with pump Wilo Yonos Para 25/6 (Cod.:616074)
- with pump Grundfos UPM3S AUTO 25-60 (Cod.:616076)
- with pump DAB Evosta2 (Cod.:616077)
- 4. Check valve (Cod.:606031),