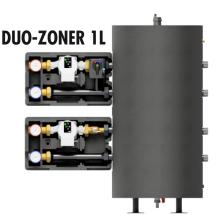

DUO-ZONER 1 set - a set of 2 heating circuits, including one with a rotary mixing valve and an electric actuator

Set contains:

1. Two-zone accumulation hydraulic separator DUO-ZONER 45 (Cod.:606890) or DUO-ZONER 70 (Cod.:606891),

Set 1P requires changing the supply side of the pump group to the left side

DUO-ZONER 2 set - a set of 2 heating circuits, including one with a thermostatic mixing valve

Set contains:

- 1. Two-zone accumulation hydraulic separator DUO-ZONER 45 (Cod.:606890) or DUO-ZONER 70 (Cod.:606891),
- 2. Pump group SA 125 DN 25:
- without pump (Cod.:606051),
- with pump Wilo Yonos Para 25/6 (Cod.:616054)
- with pump Grundfos UPM3S AUTO 25-60 (Cod.:616056)
- with pump DAB Evosta2 (Cod.:616057)
- 3. Pump group SMTC1 125 DN 25:
- without pump (Cod.:606071),
- with pump Wilo Yonos Para 25/6 (Cod.:616074)
- with pump Grundfos UPM3S AUTO 25-60 (Cod.:616076)
- with pump DAB Evosta2 (Cod.:616077)
- 4. Check valve (Cod.:606031),

DUO-ZONER 3 set - set of 2 heating circuits with rotary mixing valves and electric actuators

Set 3P requires changing the supply side of the pump group to the left side

Set contains:

1. Two-zone accumulation hydraulic separator DUO-ZONER 45 (Cod.:606890) or DUO-ZONER 70 (Cod.:606891),

DUO-ZONER 4 set - set of 2 heating circuits without mixing valves

Set contains:

- 1. Two-zone accumulation hydraulic separator DUO-ZONER 45 (Cod.:606890) or DUO-ZONER 70 (Cod.:606891),
- 2. Two pump group SA 125 DN 25:
- without pump (Cod.:606051),
- with pump Wilo Yonos Para 25/6 (Cod.:616054)
- with pump Grundfos UPM3S AUTO 25-60 (Cod.:616056)
- with pump DAB Evosta2 (Cod.:616057)

DUO-ZONER 5 set - set of 2 heating circuits with thermostatic mixing valves

Set contains:

- 1. Two-zone accumulation hydraulic separator DUO-ZONER 45 (Cod.:606890) or DUO-ZONER 70 (Cod.:606891),
- 2. Two pump group SMTC1 125 DN 25:
- without pump (Cod.:606071),
- with pump Wilo Yonos Para 25/6 (Cod.:616074)
- with pump Grundfos UPM3S AUTO 25-60 (Cod.:616076)
- with pump DAB Evosta2 (Cod.:616077)
- 3. Two check valves (Cod.:606031).