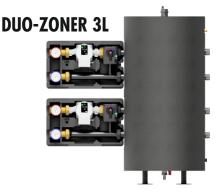

DUO-ZONER 3 set - set of 2 heating circuits with rotary mixing valves and electric actuators

Set 3P requires changing the supply side of the pump group to the left side

Set contains:

1. Two-zone accumulation hydraulic separator DUO-ZONER 45 (Cod.:606890) or DUO-ZONER 70 (Cod.:606891),

www.womix.pl

- 2. Two pump group SMT 125 DN 25:
- without pump (Cod.:606081),
- with pump Wilo Yonos Para 25/6 (Cod.:616084)
- with pump Grundfos UPM3S AUTO 25-60 (Cod.:616086)
- with pump DAB Evosta2 (Cod.:616087)
- 3. Two check valves (Cod.:606031),
- 4. Two actuators MP 10 230 / 140 with adapter nr A 101(Cod.:401011).