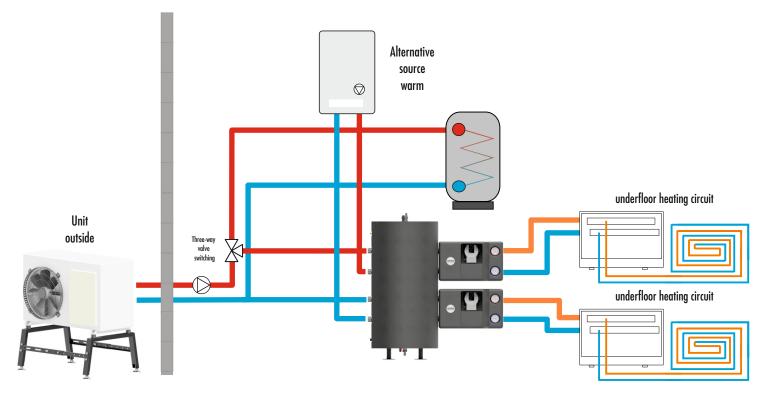

#### Comfort Controls Two-zone accumulation hydraulic separator DUO-ZONER

 $\mathbf{D}$   $\mathbf{\Pi}$ 

The two-zone accumulation hydraulic separator **DUO-ZONER** is made of steel. It work as a tank, hydraulic separator and zone manifold for two heating circuits. Its task is to facilitate the operation of the heat pump in order to meet the heat demand with optimal modulation and to cover the peak loads with the support of an auxiliary heat source. Appropriate placement of connections and a partition ensures proper liquid stratification and maintaining an appropriate difference between the two temperature levels. The diameter and spacing of the connections allow for direct connection of DN 25 pump groups in any configuration, giving the possibility to operate up to 2 heating circuits. They are available in two versions, a capacity of 45 L and 70 L, and each of them has the option of connecting 2 heat sources. An additional sleeve allows the use of a magnetic insert MS 150 - DN 15. The product includes insulation, automatic air vent, immersion sleeve for the temperature sensor, drain valve and mounting feet.

Possibility to connect groups pumps on either side by turning by 180 °

The system is designed to to enable assembly pump groups on the wall

### 🕨 www.womix.pl

Dimensional diagram two-zone accumulation hydraulic separator **DUO-ZONER** 

Connection diagram two-zone accumulation hydraulic separator DUO-ZONER

www.womix.pl

DUO-ZONER sets for two heating circuits with left and right connection

Pump groups mounted on the left side of the two-zone accumulation hydraulic separator. Power supply to the pump groups on the right. Connection of heat sources on the right side of the two-zone accumulation hydraulic separator. Pump groups mounted on the right side of the two-zone accumulation hydraulic separator. Supply of the pump groups on the left side. Connection of heat sources on the left side of the two-zone accumulation hydraulic separator. When ordering this type of set, the pump groups will be factory-delivered with the flow on the left side.