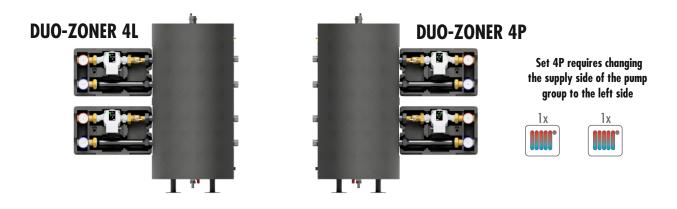

DUO-ZONER 4 set - set of 2 heating circuits without mixing valves

Set contains:

- 1. Two-zone accumulation hydraulic separator DUO-ZONER 45 (Cod.:606890) or DUO-ZONER 70 (Cod.:606891),
- 2. Two pump group SA 125 DN 25:
- without pump (Cod.:606051),
- with pump Wilo Yonos Para 25/6 (Cod.:616054)
- with pump Grundfos UPM3S AUTO 25-60 (Cod.:616056)
- with pump DAB Evosta2 (Cod.:616057)

Set 1P requires changing the supply side of the pump group to the left side

DUO-ZONER 2 set - a set of 2 heating circuits, including one with a thermostatic mixing valve

Set contains:

- 1. Two-zone accumulation hydraulic separator DUO-ZONER 45 (Cod.:606890) or DUO-ZONER 70 (Cod.:606891),
- 2. Pump group SA 125 DN 25:
- without pump (Cod.:606051),
- with pump Wilo Yonos Para 25/6 (Cod.:616054)
- with pump Grundfos UPM3S AUTO 25-60 (Cod.:616056)
- with pump DAB Evosta2 (Cod.:616057)
- 3. Pump group SMTC1 125 DN 25:
- without pump (Cod.:606071),
- with pump Wilo Yonos Para 25/6 (Cod.:616074)
- with pump Grundfos UPM3S AUTO 25-60 (Cod.:616076)
- with pump DAB Evosta2 (Cod.:616077)
- 4. Check valve (Cod.:606031),