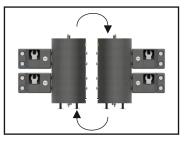

Possibility to connect groups pumps on either side by turning by 180 °

The system is designed to to enable assembly pump groups on the wall