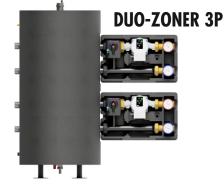

DUO-ZONER 3 set - set of 2 heating circuits with rotary mixing valves and electric actuators

Set 3P requires changing the supply side of the pump group to the left side

Set contains:

1. Two-zone accumulation hydraulic separator DUO-ZONER 45 (Cod.:606890) or DUO-ZONER 70 (Cod.:606891),

www.womix.pl

- 2. Two pump group SMT 125 DN 25:
- without pump (Cod.:606081),
- with pump Wilo Yonos Para 25/6 (Cod.:616084)
- with pump Grundfos UPM3S AUTO 25-60 (Cod.:616086)
- with pump DAB Evosta2 (Cod.:616087)
- 3. Two check valves (Cod.:606031),
- 4. Two actuators MP 10 230 / 140 with adapter nr A 101(Cod.:401011).