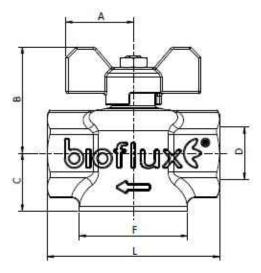

### Montage

Ball valve with filter should be installed in the direction of fluid flow indicated by an arrow placed on the body.

| Тур                                    | Cod    | DN | PN | Α    | В    | С    | D  | F    | L     |
|----------------------------------------|--------|----|----|------|------|------|----|------|-------|
| Ball valve 1/2" with filter, butterfly | 100001 | 15 | 10 | 32.5 | 43.5 | 18.5 | 15 | 31   | 57    |
| Ball valve 3/4" with filter, butterfly | 100002 | 20 | 10 | 32.5 | 47.7 | 20.5 | 20 | 38   | 62    |
| Ball valve 1" with filter, butterfly   | 100003 | 25 | 16 | 32.5 | 51.2 | 27.8 | 25 | 52   | 83    |
| Ball valve 1 1/4" with filter, handle  | 100004 | 32 | 16 | 111  | 66.6 | 33   | 32 | 63   | 97    |
| Ball valve 1 1/2" with filter, handle  | 100005 | 40 | 16 | 111  | 71.8 | 38.5 | 40 | 74   | 105.4 |
| Ball valve 2" with filter, handle      | 100006 | 50 | 16 | 111  | 79.1 | 45.5 | 50 | 92.5 | 133.7 |