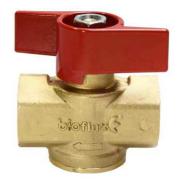

# Ball valve with filter BIOFLUX Installation and operating instructions

Bioflux ball valve is designed for central heating installation. You can not install the valve in gas and oil installations. Filter

Bioflux ball valve includes a sediment filter water which is located directly in the ball valve. Thanks termination of the length of the valve installation is much shorter. A revolutionary way of mounting the filter allows you to maintain and cleaning can be performed without removing the valve. Application filter systems causes significant improvement of water quality and protects the system against dirt solid thereby lengthening the time of its operation.

### Montage

Ball valve with filter should be installed in the direction of fluid flow indicated by an arrow placed on the body.