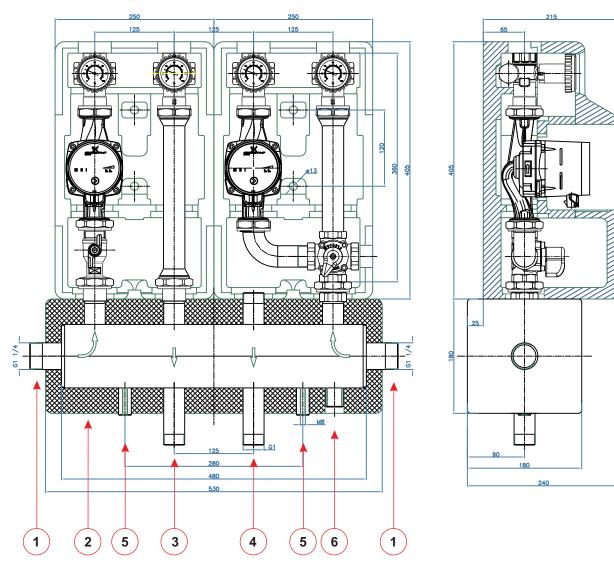

## SET W

- 1 boiler power supply
- 2 EPP insulation 40g / I
- 3 return from the DHW tank charging group
- 4 the lock is applicable when changing pump groups (in the factory setting, the lock is without function)
- 5 Sleeves for mounting Delta wall brackets
- 6 Drain socket 1/2 "

Collector technical data:

Pressure: 8 bar Temperature: 110 C

Material: powder coated S235 steel

100x100 profile

Connection:

GZ 1 " installation page: boiler side power supply: GZ 1 1/4 "

boiler side back: SA 125 GZ 1 "group mixing valve GW 1 "