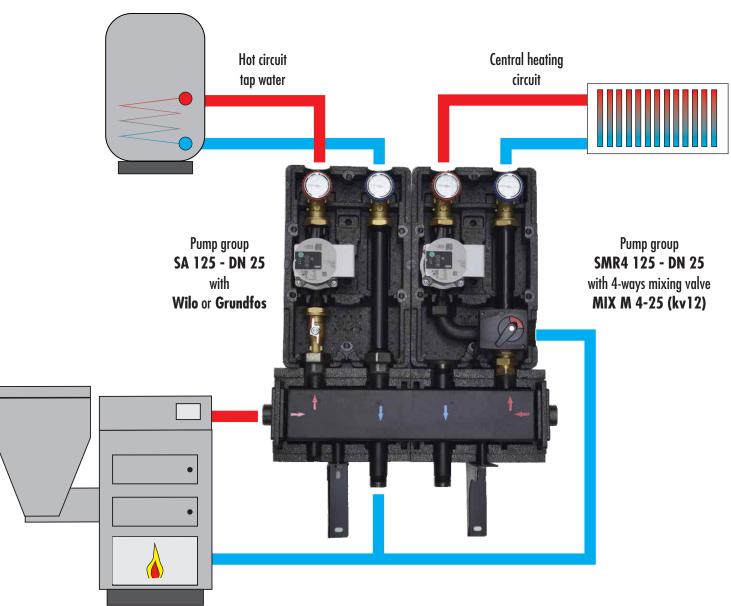

## **Set W**An ideal system for old installations

A simplified schematic diagram of the installation - no standard is selected installation elements as well as boiler room security scheme.

## The W set includes:

- Pump group SA 125 DN 25 (1 "),
- Group with 4-way mixer SMR4 125 DN 25 (1 "),
- boiler collector with insulation,
- DELTA wall brackets.
- MP 10 actuator