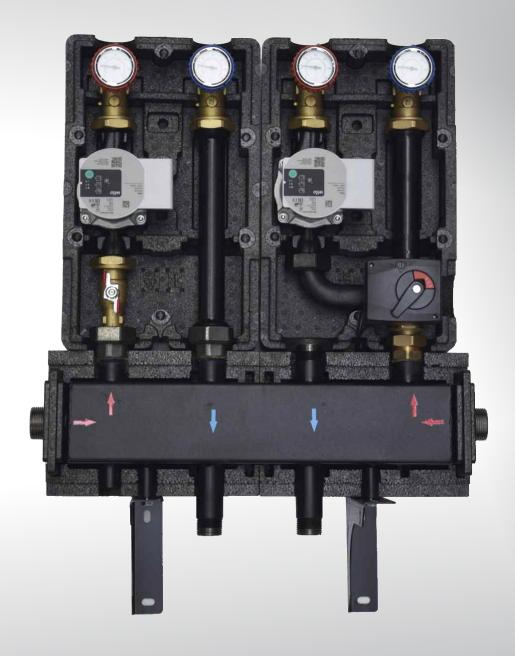

## The W set includes:

- Pump group SA 125 DN 25 (1 "),
- Group with 4-way mixer SMR4 125 DN 25 (1 "),
- boiler collector with insulation,
- DELTA wall brackets.
- MP 10 actuator