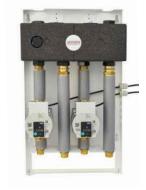

#### MIX-BOX 4 System of 2 direct heating circuits without a mixing valves

| Туре                                                                         | Catalog number |  |
|------------------------------------------------------------------------------|----------------|--|
| System MIX-BOX 4 with 2 groups SA 83 with pumps Wilo Yonos Para 15/6         | 604108         |  |
| System MIX-BOX 4 with 2 groups SA 83 with pumps Grundfos UPM3 Auto L 15 - 70 | 604127         |  |

The system contains:

- 1. Wall cabinet P2 (catalog no: 604003),
- 2. Zone manifold CX 2F (catalog no: 604012),
- 3. Group SA 83 MIX-BOX 20,
- 4. Group SA 83 MIX-BOX 20,