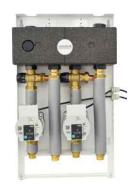

#### MIX-BOX 1 System of 2 heating circuits including one with a mixing valve and a rotary electric actuator

The system contains:

- 1. Wall cabinet P2 (catalog no: 604003),
- 2. Zone manifold CX 2F (catalog no: 604012),
- 3. Group SA 83 MIX-BOX 20,
- 4. Group SMT 83 MIX-BOX 20,

#### Pump group SA 83 MIX-BOX 20

Pump group **SA 83 MIX-BOX 20** without mixing valve is equipped with a check valve, a set of insulated connecting pipes. Pump groups are available without pumps or with Wilo or Grundfos

#### Pump group SMT 83 MIX-BOX 20

Pump group **SMT 83 MIX-BOX 20** is equipped with a 3-way rotary mixing valve **MIX M 3-20M** (kv 6.3), check valve, a set of insulated connecting pipes , mixing valve actuator **MP 10-230 / 140** . Pump groups are available without pumps or with Wilo or Grundfos .

#### Pump group SMTC 83 MIX-BOX 20

Pump group **SMTC 83 MIX-BOX 20** is equipped with a 3-way thermostatic mixing valve (DN 20, the range 20-45 C, kv 3,4), check valve, a set of insulated connecting pipes. Pump groups are available without pumps or with Wilo or Grundfos.