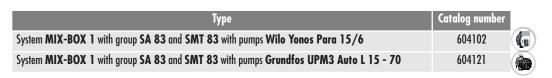

#### MIX-BOX 1 System of 2 heating circuits including one with a mixing valve and a rotary electric actuator

The system contains:

- 1. Wall cabinet P2 (catalog no: 604003),
- 2. Zone manifold CX 2F (catalog no: 604012),
- 3. Group SA 83 MIX-BOX 20,
- 4. Group SMT 83 MIX-BOX 20,