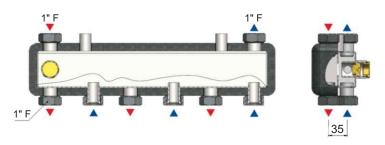

#### Zone manifold for CX 2- or 3-circuits

Zone manifold **CX** is made of black painted steel and insulated. It is equipped with mini-hydraulic separator, which by end cap can be opened (see picture).

## The MINI hydraulic separator

The flow diagram between supply and return.

How to open the Separator:

- 1. Remove the screw plug (1).
- 2. Remove the plug screw (2).
- 3. Tighten the locking screw (1).

| Туре                                       | Catalog number |
|--------------------------------------------|----------------|
| Zone manifold CX 2F for 2 heating circuits | 604012         |
| Zone manifold CX 3F for 3 heating circuits | 604011         |