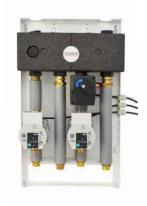

## **SYSTEM MIX-BOX**

## for 2 or 3 heating circuits Perfect products for wall-hanging boilers

**System MIX-BOX** available with two types of pumps

Wilo **Yonos Para** 

Grundfos **UPM3 AutoL** 

The MIX-BOX SYSTEM is a complete distribution system of heating circuits in the installation with wall-hanging boiler, both standard and condensing. It can handle up to three heating circuits. The heating circuits may be pumping or mixing with rotary or thermostatic mixing valve. Pump group are equipped with pump Wilo - type Yonos Para 15/6 or Grundfos - type UPM3 Auto L 15 - 70. The housing for MIX-BOX system is made in the wall version.