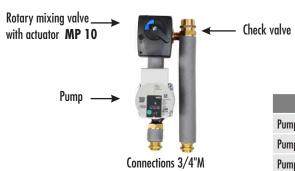

#### Pump group SMT 83 MIX-BOX 20

Pump group **SMT 83 MIX-BOX 20** is equipped with a 3-way rotary mixing valve **MIX M 3-20M** (kv 6.3), check valve, a set of insulated connecting pipes , mixing valve actuator **MP 10-230 / 140** . Pump groups are available without pumps or with Wilo or Grundfos .

| Туре                                                                | Catalog number |
|---------------------------------------------------------------------|----------------|
| Pump group SMT 83 MIX-BOX 20 without pump                           | 604081         |
| Pump group SMT 83 MIX-BOX 20 with pump Wilo Yonos Para 15/6         | 604082         |
| Pump group SMT 83 MIX-BOX 20 with pump Grundfos UPM3 Auto L 15 - 70 | 604085         |