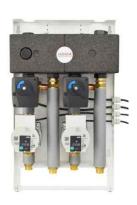

#### MIX-BOX 1 System of 2 heating circuits including one with a mixing valve and a rotary electric actuator

The system contains:

- 1. Wall cabinet P2 (catalog no: 604003),
- 2. Zone manifold CX 2F (catalog no: 604012),
- 3. Group SA 83 MIX-BOX 20,
- 4. Group SMT 83 MIX-BOX 20,

- 1. Wall cabinet P2 (catalog no: 604003),
- 2. Zone manifold CX 2F (catalog no: 604012),
- 3. Group SA 83 MIX-BOX 20,
- 4. Group SMTC 83 MIX-BOX 20,

MIX-BOX 3 System of 2 heating circuits with a mixing valves and a rotary electric actuators