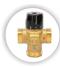

## New

**Thermostatic** mixing valve Kvs 3,4

#### Pump group SMTC 83 MIX-BOX 20

Pump group **SMTC 83 MIX-BOX 20** is equipped with a 3-way thermostatic mixing valve (DN 20, the range 20-45 C, kv 3,4), check valve, a set of insulated connecting pipes. Pump groups are available without pumps or with Wilo or Grundfos.