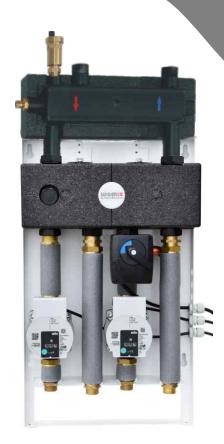

#### MIX-BOX 1 System of 2 heating circuits including one with a mixing valve and a rotary electric actuator

The system contains:

- 1. Wall cabinet P2 (catalog no: 604003),
- 2. Zone manifold CX 2F (catalog no: 604012),
- 3. Group SA 83 MIX-BOX 20,
- 4. Group SMT 83 MIX-BOX 20,

- 1. Wall cabinet P2 (catalog no: 604003),
- 2. Zone manifold CX 2F (catalog no: 604012),
- 3. Group SA 83 MIX-BOX 20,
- 4. Group SMTC 83 MIX-BOX 20,

MIX-BOX 3 System of 2 heating circuits with a mixing valves and a rotary electric actuators

| 604106 |  |
|--------|--|
| 604125 |  |
|        |  |

- 1. Wall cabinet **P2** (catalog no: 604003),
- 2. Zone manifold CX 2F (catalog no: 604012),
- 3. Group SMT 83 MIX-BOX 20,
- 4. Group SMT 83 MIX-BOX 20,

The system contains:

- 1. Wall cabinet P2 (catalog no: 604003),
- 2. Zone manifold CX 2F (catalog no: 604012),
- 3. Group SA 83 MIX-BOX 20,
- 4. Group SA 83 MIX-BOX 20,

The system contains:

- 1. Wall cabinet P2 (catalog no: 604003),
- 2. Zone manifold CX 2F (catalog no: 604012),
- 3. Group SMTC 83 MIX-BOX 20,
- 4. Group SMTC 83 MIX-BOX 20,