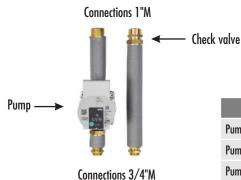

#### Pump group SA 83 MIX-BOX 20

Pump group **SA 83 MIX-BOX 20** without mixing valve is equipped with a check valve, a set of insulated connecting pipes. Pump groups are available without pumps or with Wilo or Grundfos

| Туре                                                               | Catalog number |  |
|--------------------------------------------------------------------|----------------|--|
| Pump group SA 83 MIX-BOX 20 without pump                           | 604061         |  |
| Pump group SA 83 MIX-BOX 20 with pump Wilo Yonos Para 15/6         | 604062         |  |
| Pump group SA 83 MIX-BOX 20 with pump Grundfos UPM3 Auto L 15 - 70 | 604065         |  |

Connection of the pump:

steel, insulation black40 g/l brass CW617N, copper

95°C

6 bar

230 VAC. 50 Hz

20 - 45°C.

130 mm

1"M