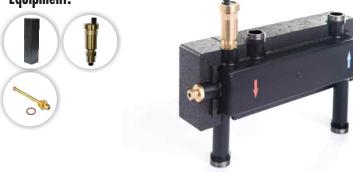

## Hydraulic separator CPN MIX- BOX

#### **Equipment:**

The hydraulic separator **CPN MIX-BOX** is made of steel. The factory is equipped with insulation, immersion sleeve for temperature sensor and the automatic air vent  $\frac{3}{6}$ " with check valve  $\frac{1}{2}$ ".

Hydraulic separator **CPN MIX-BOX** has been produced to ensure the full adjustment of the **MIX-BOX** system.

#### Technical data:

Separator material: steel ST 37.1 Insulation separator: EPP black 40 g / I

Max. temperature: 110 °C
Max. flow: 1.7 m³/h
Max. working pressure: 6 bar

| Туре                                                                              | Catalog number |
|-----------------------------------------------------------------------------------|----------------|
| Hydraulic separator CPN MIX-BOX 2 with insulation (for system 2 circuits MIX-BOX) | 604015         |
| Hydraulic separator CPN MIX-BOX 3 with insulation (for system 3 circuits MIX-BOX) | 604016         |