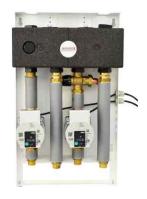

## **SYSTEM MIX-BOX**

## for 2 or 3 heating circuits Perfect products for wall-hanging boilers

**System MIX-BOX** available with two types of pumps

Wilo **Yonos Para** 

Grundfos **UPM3 AutoL** 

The MIX-BOX SYSTEM is a complete distribution system of heating circuits in the installation with wall-hanging boiler, both standard and condensing. It can handle up to three heating circuits. The heating circuits may be pumping or mixing with rotary or thermostatic mixing valve. Pump group are equipped with pump Wilo - type Yonos Para 15/6 or Grundfos - type UPM3 Auto L 15 - 70. The housing for MIX-BOX system is made in the wall version.

#### MIX-BOX 1 System of 2 heating circuits including one with a mixing valve and a rotary electric actuator

The system contains:

- 1. Wall cabinet P2 (catalog no: 604003),
- 2. Zone manifold CX 2F (catalog no: 604012),
- 3. Group SA 83 MIX-BOX 20,
- 4. Group SMT 83 MIX-BOX 20,

#### Cabinet mounting for the system MIX-BOX - wall-mounted version P

Galvanized plate material. Closing cabinet powder painted - white RAL 9010. The dimensions of the cabinet **P2** for 2 heating circuits:590x350x190 (height / width / depth).

#### Zone manifold for CX 2- or 3-circuits

Zone manifold **CX** is made of black painted steel and insulated. It is equipped with mini-hydraulic separator, which by end cap can be opened (see picture).