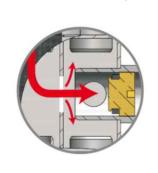

## The MINI hydraulic separator

The flow diagram between supply and return.

How to open the Separator:

- 1. Remove the screw plug (1).
- 2. Remove the plug screw (2).
- 3. Tighten the locking screw (1).

| Туре                                       | Catalog number |
|--------------------------------------------|----------------|
| Zone manifold CX 2F for 2 heating circuits | 604012         |
| Zone manifold CX 3F for 3 heating circuits | 604011         |