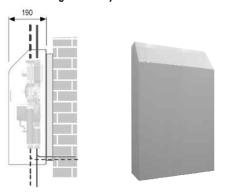

## **Dimensional scheme**

#### Cabinet mounting for the system MIX-BOX - wall-mounted version P

Galvanized plate material. Closing cabinet powder painted - white RAL 9010. The dimensions of the cabinet **P2** for 2 heating circuits:590x350x190 (height / width / depth).

The dimensions of the cabinet **P3** for 3 heating circuits: 590x510x190 (height/width/depth).

| Туре                                                  | Catalog number |
|-------------------------------------------------------|----------------|
| Wall-mounted cabinet <b>P2</b> for 2 heating circuits | 604003         |
| Wall-mounted cabinet P3 for 3 heating circuits        | 604002         |