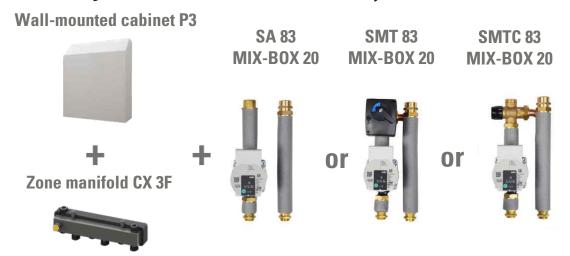

#### Cabinet mounting for the system MIX-BOX - wall-mounted version P

Galvanized plate material. Closing cabinet powder painted - white RAL 9010. The dimensions of the cabinet **P2** for 2 heating circuits:590x350x190 (height / width / depth).

The dimensions of the cabinet **P3** for 3 heating circuits: 590x510x190 (height/width/depth).

| Туре                                                  | Catalog number |
|-------------------------------------------------------|----------------|
| Wall-mounted cabinet <b>P2</b> for 2 heating circuits | 604003         |
| Wall-mounted cabinet P3 for 3 heating circuits        | 604002         |

#### Zone manifold for CX 2- or 3-circuits

Zone manifold **CX** is made of black painted steel and insulated. It is equipped with mini-hydraulic separator, which by end cap can be opened (see picture).

## The MINI hydraulic separator

The flow diagram between supply and return.

How to open the Separator:

- 1. Remove the screw plug (1).
- 2. Remove the plug screw (2).
- 3. Tighten the locking screw (1).

| Туре                                       | Catalog number |
|--------------------------------------------|----------------|
| Zone manifold CX 2F for 2 heating circuits | 604012         |
| Zone manifold CX 3F for 3 heating circuits | 604011         |

#### Pump group SA 83 MIX-BOX 20

Pump group **SA 83 MIX-BOX 20** without mixing valve is equipped with a check valve, a set of insulated connecting pipes. Pump groups are available without pumps or with Wilo or Grundfos

#### Pump group SMT 83 MIX-BOX 20

Pump group **SMT 83 MIX-BOX 20** is equipped with a 3-way rotary mixing valve **MIX M 3-20M** (kv 6.3), check valve, a set of insulated connecting pipes , mixing valve actuator **MP 10-230 / 140** . Pump groups are available without pumps or with Wilo or Grundfos .

#### Pump group SMTC 83 MIX-BOX 20

Pump group **SMTC 83 MIX-BOX 20** is equipped with a 3-way thermostatic mixing valve (DN 20, the range 20-45 C, kv 3,4), check valve, a set of insulated connecting pipes. Pump groups are available without pumps or with Wilo or Grundfos.