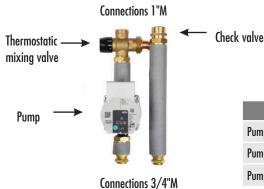

#### Pump group SMTC 83 MIX-BOX 20

Pump group **SMTC 83 MIX-BOX 20** is equipped with a 3-way thermostatic mixing valve (DN 20, the range 20-45 C, kv 3,4), check valve, a set of insulated connecting pipes. Pump groups are available without pumps or with Wilo or Grundfos.

| Туре                                                                 | Catalog number |  |
|----------------------------------------------------------------------|----------------|--|
| Pump group SMTC 83 MIX-BOX 20 without pump                           | 604071         |  |
| Pump group SMTC 83 MIX-BOX 20 with pump Wilo Yonos Para 15/6         | 604072         |  |
| Pump group SMTC 83 MIX-BOX 20 with pump Grundfos UPM3 Auto L 15 - 70 | 604075         |  |