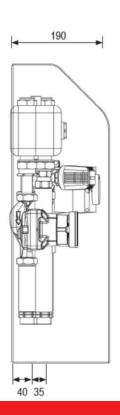

## **Dimensional scheme**

## System MIX-BOX - DN 20

Connection of the pump:

steel, insulation black40 g/l brass CW617N, copper

95°C

6 bar

230 VAC. 50 Hz

20 - 45°C.

130 mm

1"M