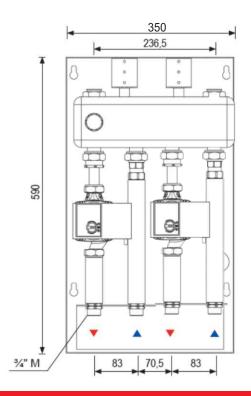

## **Dimensional scheme**

## System MIX-BOX - DN 20

#### Cabinet mounting for the system MIX-BOX - wall-mounted version P

Galvanized plate material. Closing cabinet powder painted - white RAL 9010. The dimensions of the cabinet **P2** for 2 heating circuits:590x350x190 (height / width / depth).

The dimensions of the cabinet **P3** for 3 heating circuits: 590x510x190 (height/width/depth).

| Туре                                                  | Catalog number |
|-------------------------------------------------------|----------------|
| Wall-mounted cabinet <b>P2</b> for 2 heating circuits | 604003         |
| Wall-mounted cabinet P3 for 3 heating circuits        | 604002         |