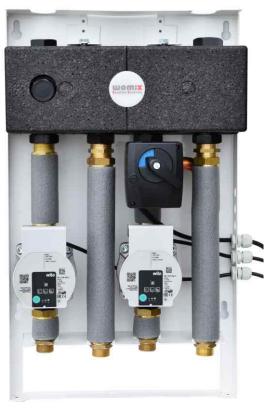

## **SYSTEM MIX-BOX**

## for 2 or 3 heating circuits Perfect products for wall-hanging boilers

**System MIX-BOX** available with two types of pumps

Wilo **Yonos Para** 

Grundfos **UPM3 AutoL** 

The MIX-BOX SYSTEM is a complete distribution system of heating circuits in the installation with wall-hanging boiler, both standard and condensing. It can handle up to three heating circuits. The heating circuits may be pumping or mixing with rotary or thermostatic mixing valve. Pump group are equipped with pump Wilo - type Yonos Para 15/6 or Grundfos - type UPM3 Auto L 15 - 70. The housing for MIX-BOX system is made in the wall version.

#### MIX-BOX 1 System of 2 heating circuits including one with a mixing valve and a rotary electric actuator

The system contains:

- 1. Wall cabinet P2 (catalog no: 604003),
- 2. Zone manifold CX 2F (catalog no: 604012),
- 3. Group SA 83 MIX-BOX 20,
- 4. Group SMT 83 MIX-BOX 20,