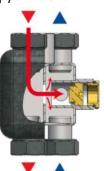

## The MINI hydraulic separator

The flow diagram between supply and return.

How to open the Separator:

- 1. Remove the screw plug (1).
- 2. Remove the plug screw (2).
- 3. Tighten the locking screw (1).

| Туре                                       | Catalog number |
|--------------------------------------------|----------------|
| Zone manifold CX 2F for 2 heating circuits | 604012         |
| Zone manifold CX 3F for 3 heating circuits | 604011         |