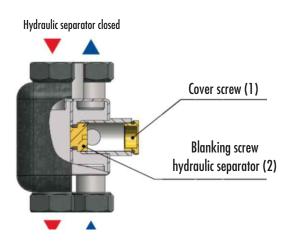

#### Zone manifold for CX 2- or 3-circuits

Zone manifold **CX** is made of black painted steel and insulated. It is equipped with mini-hydraulic separator, which by end cap can be opened (see picture).

## The MINI hydraulic separator

The flow diagram between supply and return.

How to open the Separator:

- 1. Remove the screw plug (1).
- 2. Remove the plug screw (2).
- 3. Tighten the locking screw (1).

| Туре                                       | Catalog number |
|--------------------------------------------|----------------|
| Zone manifold CX 2F for 2 heating circuits | 604012         |
| Zone manifold CX 3F for 3 heating circuits | 604011         |

Attention! Normally, the mini hydraulic separator in the CX zone manifold is closed.