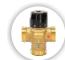

## New

**Thermostatic** mixing valve Kvs 3,4

#### Pump group SMTC 83 MIX-BOX 20

Pump group **SMTC 83 MIX-BOX 20** is equipped with a 3-way thermostatic mixing valve (DN 20, the range 20-45 C, kv 3,4), check valve, a set of insulated connecting pipes. Pump groups are available without pumps or with Wilo or Grundfos.

| Туре                                                                 | Catalog number |  |
|----------------------------------------------------------------------|----------------|--|
| Pump group SMTC 83 MIX-BOX 20 without pump                           | 604071         |  |
| Pump group SMTC 83 MIX-BOX 20 with pump Wilo Yonos Para 15/6         | 604072         |  |
| Pump group SMTC 83 MIX-BOX 20 with pump Grundfos UPM3 Auto L 15 - 70 | 604075         |  |