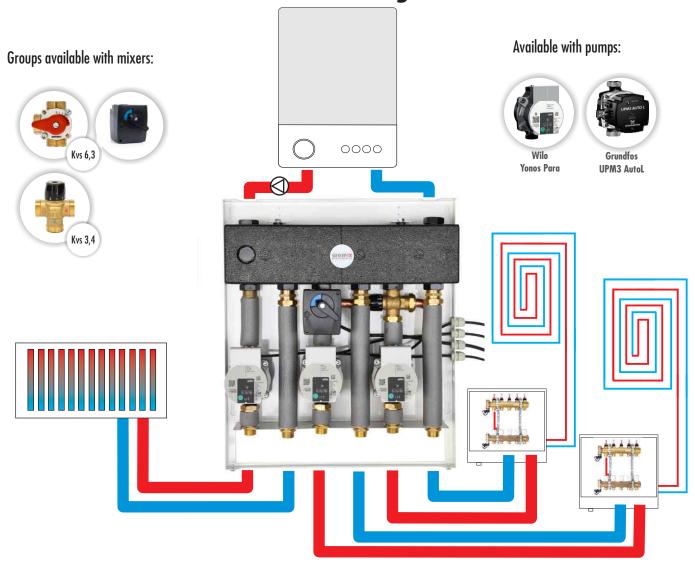

## **SYSTEM MIX-BOX**

## for 2 or 3 heating circuits Perfect products for wall-hanging boilers

**System MIX-BOX** available with two types of pumps

Wilo **Yonos Para** 

Grundfos **UPM3 AutoL** 

The MIX-BOX SYSTEM is a complete distribution system of heating circuits in the installation with wall-hanging boiler, both standard and condensing. It can handle up to three heating circuits. The heating circuits may be pumping or mixing with rotary or thermostatic mixing valve. Pump group are equipped with pump Wilo - type Yonos Para 15/6 or Grundfos - type UPM3 Auto L 15 - 70. The housing for MIX-BOX system is made in the wall version.

#### Available with pumps: