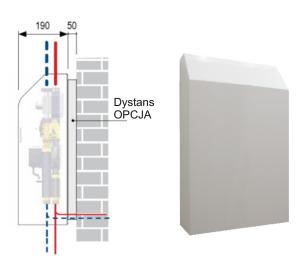

### Cabinet mounting for the system MIX-BOX - wall-mounted version P

Galvanized plate material. Closing cabinet powder painted - white RAL 9010. The dimensions of the cabinet P2 for 2 heating circuits: 590x353x193 (width / height / depth). The dimensions of the cabinet P3 for 3 heating circuits: 590x490x193 (width / height / depth).

### **Dimensional diagram**

| Тур                                                                                                                  | Cod.   |
|----------------------------------------------------------------------------------------------------------------------|--------|
| Plugs when there is no connection of the<br>pump group- For a system with<br>two circuits. 1 set. = 2 plugs, 2 seals | 610001 |
| The distance to the wall cabinet "P"                                                                                 | 604054 |