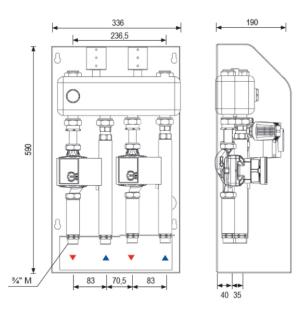

### Cabinet mounting for the system MIX-BOX - wall-mounted version P

Galvanized plate material. Closing cabinet powder painted - white RAL 9010. The dimensions of the cabinet P2 for 2 heating circuits: 590x353x193 (width / height / depth). The dimensions of the cabinet P3 for 3 heating circuits: 590x490x193 (width / height / depth).

### **Dimensional diagram**

#### Pump group SA 83 MIX-BOX 20

Connecting 3/4"GZ