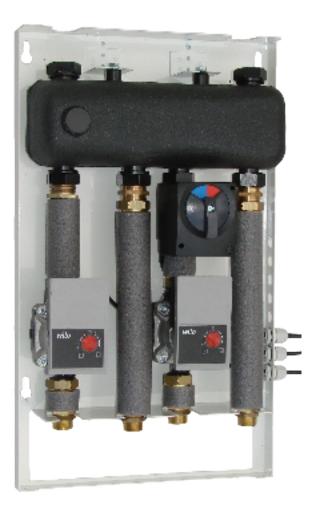

# System MIX-BOX

The MIX-BOX is a complete distribution system of heating circuits in the installation with hanging boiler, both standard and condensing. It can handle up to three heating circuits. The heating circuits may be pumping or mixing and pumping with rotary mixing valve or thermostatic. Pump group are equipped with pump Wilo-type Yonos Para (electronic). the housing for MIX-BOX system is made in the wall version.

## Zone manifold for 2- or 3-circuits CX

Zone manifold CX  $\,$  It is made of black painted steel and insulated insulation. It is equipped with minihydraulic separator, which by end cap can be opened (see picture).

#### Pump group SA 83 MIX-BOX 20

Connecting 3/4"GZ

#### Pump group SMT 83 MIX-BOX 20

Pump group SMTC 83 MIX-BOX 20

Additional equipment MIX-BOX system

Pump Group SA 83 MIX-BOX 20 without mixing valve is equipped with a check valve, a set of insulated connecting pipes and a pump Wilo.

Pump group SMT 83 MIX-BOX 20 is equipped with a 3-way rotary mixing valve ESBE VRG T-132-20 - 6.3, check valve, a set of insulated pipes connecting, mixing valve actuator MP 06-230 / 140 adapter A065 (230 VAC, 3-point., 135 sec. / 90 degree.) and a pump WILO.