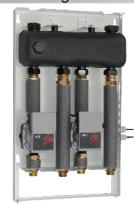

#### Set MIX-BOX 3 - Set of 2 heating circuits with a mixing valves and a rotary electric actuators

| Туре                                                                            | Cod.   |
|---------------------------------------------------------------------------------|--------|
| Set MIX-BOX 3 with 2 Groups<br>SMT 83 with pumps<br>WILO Yonos Para RS 15/6 RKA | 604106 |

The set contains:

1. Wall cabinet P2 (art. nr: 604003)

2. Zone manifold CX 2F (art. nr: 604012)

3. Group SMT 83 MIX-BOX 20 (art. nr: 604082)

4. Group SMT 83 MIX-BOX 20 (art. nr: 604082)

#### Set MIX-BOX 4 - Set of 2 heating circuits without a mixing valves

| Тур                                                                            | Nr artykułu |
|--------------------------------------------------------------------------------|-------------|
| Set MIX-BOX 4 with 2 Groups<br>SA 83 with pumps<br>WILO Yonos Para RS 15/6 RKA | 604108      |

The set contains:

Wall cabinet P2 (art. nr: 604003)
Zone manifold CX 2F (art. nr: 604012)
Group SA 83 MIX-BOX 20 (art. nr: 604062)

4. Group SA 83 MIX-BOX 20 (art. nr: 604062)