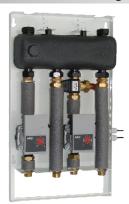

#### Set MIX-BOX 3 - Set of 2 heating circuits with a mixing valves and a rotary electric actuators

| Туре                                                                            | Cod.   |
|---------------------------------------------------------------------------------|--------|
| Set MIX-BOX 3 with 2 Groups<br>SMT 83 with pumps<br>WILO Yonos Para RS 15/6 RKA | 604106 |

The set contains:

1. Wall cabinet P2 (art. nr: 604003)

2. Zone manifold CX 2F (art. nr: 604012)

3. Group SMT 83 MIX-BOX 20 (art. nr: 604082)

4. Group SMT 83 MIX-BOX 20 (art. nr: 604082)

#### Set MIX-BOX 4 - Set of 2 heating circuits without a mixing valves

| Тур                                                                            | Nr artykułu |
|--------------------------------------------------------------------------------|-------------|
| Set MIX-BOX 4 with 2 Groups<br>SA 83 with pumps<br>WILO Yonos Para RS 15/6 RKA | 604108      |

The set contains:

Wall cabinet P2 (art. nr: 604003)
Zone manifold CX 2F (art. nr: 604012)
Group SA 83 MIX-BOX 20 (art. nr: 604062)

4. Group SA 83 MIX-BOX 20 (art. nr: 604062)