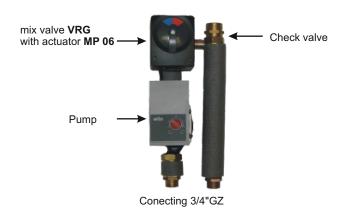

#### Pump group SMT 83 MIX-BOX 20

Pump group SMTC 83 MIX-BOX 20

Additional equipment MIX-BOX system

Pump Group SA 83 MIX-BOX 20 without mixing valve is equipped with a check valve, a set of insulated connecting pipes and a pump Wilo.

Pump group SMT 83 MIX-BOX 20 is equipped with a 3-way rotary mixing valve ESBE VRG T-132-20 - 6.3, check valve, a set of insulated pipes connecting, mixing valve actuator MP 06-230 / 140 adapter A065 (230 VAC, 3-point., 135 sec. / 90 degree.) and a pump WILO.

| Туре                                                          | Cod.   |
|---------------------------------------------------------------|--------|
| Pump group SMT 83 MIX-BOX 20<br>with pump Yonos Para 15/6 RKA | 604082 |