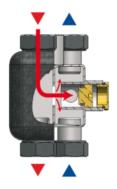

| Cod.   |
|-------------------------------------------------------|--------|
| Wall-mounted cabinet <b>P2</b> for 2 heating circuits | 604003 |
| Wall-mounted cabinet <b>P3</b> for 3 heating circuits | 604002 |

### **Dimensional diagram**





## Zone manifold for 2- or 3-circuits CX



Zone manifold CX  $\,$  It is made of black painted steel and insulated insulation. It is equipped with minihydraulic separator, which by end cap can be opened (see picture).

| Туре                                       | Cod.   |
|--------------------------------------------|--------|
| Zone manifold CX 2F for 2 heating circuits | 604012 |
| Zone manifold CX 3F for 3 heating circuits | 604011 |

The MINI hydraulic separator The flow diagram between supply and return.







# System MIX-BOX



#### Pump group SA 83 MIX-BOX 20



Connecting 3/4"GZ

#### Pump group SMT 83 MIX-BOX 20



Pump group SMTC 83 MIX-BOX 20



Additional equipment MIX-BOX system



Pump Group SA 83 MIX-BOX 20 without mixing valve is equipped with a check valve, a set of insulated connecting pipes and a pump Wilo.

| Туре                                                         | Cod.   |
|--------------------------------------------------------------|--------|
| Pump group SA 83 MIX-BOX 20<br>with pump Yonos Para 15/6 RKA | 604062 |

Pump group SMT 83 MIX-BOX 20 is equipped with a 3-way rotary mixing valve ESBE VRG T-132-20 - 6.3, check valve, a set of insulated pipes connecting, mixing valve actuator MP 06-230 / 140 adapter A065 (230 VAC, 3-point., 135 sec. / 90 degree.) and a pump