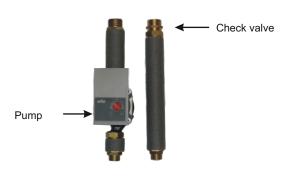

#### Pump group SA 83 MIX-BOX 20

Connecting 3/4"GZ

#### Pump group SMT 83 MIX-BOX 20

Pump group SMTC 83 MIX-BOX 20

Additional equipment MIX-BOX system

Pump Group SA 83 MIX-BOX 20 without mixing valve is equipped with a check valve, a set of insulated connecting pipes and a pump Wilo.

| Туре                                                         | Cod.   |
|--------------------------------------------------------------|--------|
| Pump group SA 83 MIX-BOX 20<br>with pump Yonos Para 15/6 RKA | 604062 |