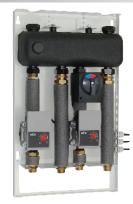

#### Prepared versions of MIX-BOX

Set MIX-BOX 1 - Set of 2 heating circuits including one with a mixing valve and a rotary electric actuator

| Туре                                                                                  | Cod.   |
|---------------------------------------------------------------------------------------|--------|
| Set MIX-BOX 1 with groups<br>SA 83 i SMT 83 with pumps<br>WILO Yonos Para RS 15/6 RKA | 604102 |

The set contains:

Wall cabinet P2 (art. nr: 604003)
Zone manifold CX 2F (art. nr: 604012)
Group SA 83 MIX-BOX 20 (art. nr: 604062)

4. Group SMT 83 MIX-BOX 20 (art. nr: 604082)

#### Set MIX-BOX 2 - Set of 2 heating circuits including one with thermostatic mixing valve

| Туре                                                                                   | Cod.   |
|----------------------------------------------------------------------------------------|--------|
| Set MIX-BOX 2 with Groups<br>SA 83 i SMTC 83 with pumps<br>WILO Yonos Para RS 15/6 RKA | 604104 |

The set contains:

1. Wall cabinet P2 (art. nr: 604003)

2. Zone manifold CX 2F (art. nr: 604012)

3. Group SA 83 MIX-BOX 20 (art. nr: 604062)

4. Group SMTC 83 MIX-BOX 20 (art. nr: 604072)