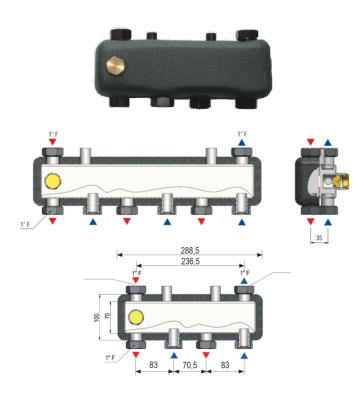

### **Dimensional diagram**

## Zone manifold for 2- or 3-circuits CX

Zone manifold CX  $\,$  It is made of black painted steel and insulated insulation. It is equipped with minihydraulic separator, which by end cap can be opened (see picture).

| Туре                                       | Cod.   |
|--------------------------------------------|--------|
| Zone manifold CX 2F for 2 heating circuits | 604012 |
| Zone manifold CX 3F for 3 heating circuits | 604011 |