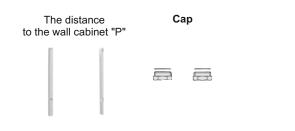

| Тур                                                                                                                  | Cod.   |
|----------------------------------------------------------------------------------------------------------------------|--------|
| Plugs when there is no connection of the<br>pump group- For a system with<br>two circuits. 1 set. = 2 plugs, 2 seals | 610001 |
| The distance to the wall cabinet "P"                                                                                 | 604054 |