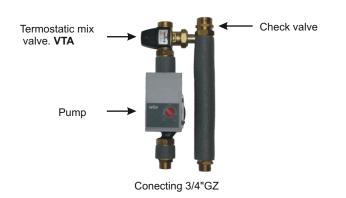

#### Pump group SMT 83 MIX-BOX 20

Pump group SMTC 83 MIX-BOX 20

Additional equipment MIX-BOX system

Pump Group SA 83 MIX-BOX 20 without mixing valve is equipped with a check valve, a set of insulated connecting pipes and a pump Wilo.

Pump group SMTC 83 MIX-BOX 20 is equipped with a 3-way thermostatic mixing valve type ESBE VTA 322 (DN 20, the range 20-43 °C), check valve, a set of insulated pipes and connecting and the pump WILO.

| Туре                                                           | Cod.   |
|----------------------------------------------------------------|--------|
| Pump group SMTC 83 MIX-BOX 20<br>with pump Yonos Para 15/6 RKA | 604021 |