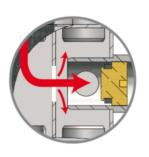

## Zone manifold for 2- or 3-circuits CX

Zone manifold CX  $\,$  It is made of black painted steel and insulated insulation. It is equipped with minihydraulic separator, which by end cap can be opened (see picture).

The MINI hydraulic separator The flow diagram between supply and return.