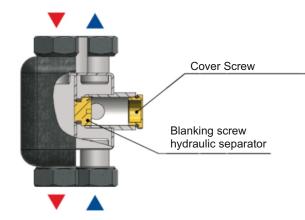

## Zone manifold for 2- or 3-circuits CX

Zone manifold CX  $\,$  It is made of black painted steel and insulated insulation. It is equipped with minihydraulic separator, which by end cap can be opened (see picture).

## Hydraulic separator CPN MIX-BOX

The hydraulic separator CPN MIX-BOX is made of steel. The factory is equipped with insulation sleeve plunger 1/2 "sensor, the automatic air vent 3/8" with check valve 1/2 ", two brass fittings 1" m/f.