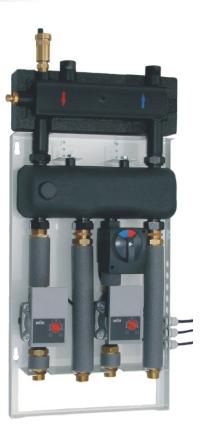

# System MIX-BOX

The MIX-BOX is a complete distribution system of heating circuits in the installation with hanging boiler, both standard and condensing. It can handle up to three heating circuits. The heating circuits may be pumping or mixing and pumping with rotary mixing valve or thermostatic. Pump group are equipped with pump Wilo-type Yonos Para (electronic). the housing for MIX-BOX system is made in the wall version.

### Cabinet mounting for the system MIX-BOX - wall-mounted version P

Galvanized plate material. Closing cabinet powder painted - white RAL 9010. The dimensions of the cabinet P2 for 2 heating circuits: 590x353x193 (width / height / depth). The dimensions of the cabinet P3 for 3 heating circuits: 590x490x193 (width / height / depth).

## Zone manifold for 2- or 3-circuits CX

Zone manifold CX  $\,$  It is made of black painted steel and insulated insulation. It is equipped with minihydraulic separator, which by end cap can be opened (see picture).

#### Pump group SA 83 MIX-BOX 20

Connecting 3/4"GZ

#### Pump group SMT 83 MIX-BOX 20

Pump group SMTC 83 MIX-BOX 20

Additional equipment MIX-BOX system

Pump Group SA 83 MIX-BOX 20 without mixing valve is equipped with a check valve, a set of insulated connecting pipes and a pump Wilo.

Pump group SMT 83 MIX-BOX 20 is equipped with a 3-way rotary mixing valve ESBE VRG T-132-20 - 6.3, check valve, a set of insulated pipes connecting, mixing valve actuator MP 06-230 / 140 adapter A065 (230 VAC, 3-point., 135 sec. / 90 degree.) and a pump WILO.

Pump group SMTC 83 MIX-BOX 20 is equipped with a 3-way thermostatic mixing valve type ESBE VTA 322 (DN 20, the range 20-43 °C), check valve, a set of insulated pipes and connecting and the pump WILO.

| Туре                                                           | Cod.   |
|----------------------------------------------------------------|--------|
| Pump group SMTC 83 MIX-BOX 20<br>with pump Yonos Para 15/6 RKA | 604021 |