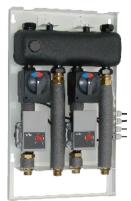

#### Prepared versions of MIX-BOX

Set MIX-BOX 1 - Set of 2 heating circuits including one with a mixing valve and a rotary electric actuator

| Туре                                                                                  | Cod.   |
|---------------------------------------------------------------------------------------|--------|
| Set MIX-BOX 1 with groups<br>SA 83 i SMT 83 with pumps<br>WILO Yonos Para RS 15/6 RKA | 604102 |

The set contains:

Wall cabinet P2 (art. nr: 604003)
Zone manifold CX 2F (art. nr: 604012)
Group SA 83 MIX-BOX 20 (art. nr: 604062)

4. Group SMT 83 MIX-BOX 20 (art. nr: 604082)

# System MIX-BOX

The MIX-BOX is a complete distribution system of heating circuits in the installation with hanging boiler, both standard and condensing. It can handle up to three heating circuits. The heating circuits may be pumping or mixing and pumping with rotary mixing valve or thermostatic. Pump group are equipped with pump Wilo-type Yonos Para (electronic). the housing for MIX-BOX system is made in the wall version.