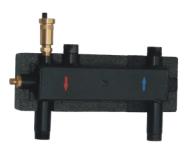

## Zone manifold for 2- or 3-circuits CX

Zone manifold CX  $\,$  It is made of black painted steel and insulated insulation. It is equipped with minihydraulic separator, which by end cap can be opened (see picture).

| Туре                                       | Cod.   |
|--------------------------------------------|--------|
| Zone manifold CX 2F for 2 heating circuits | 604012 |
| Zone manifold CX 3F for 3 heating circuits | 604011 |

The MINI hydraulic separator The flow diagram between supply and return.